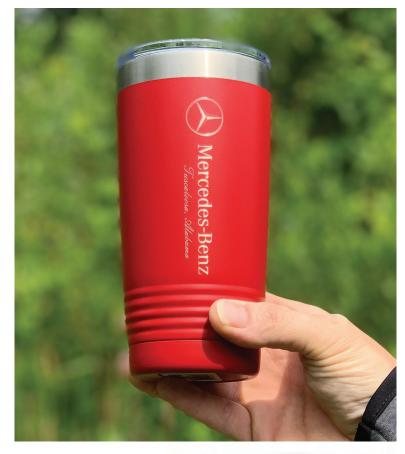

## **Stainless Tumblers**

Each one of these can be custom etched with our laser. They come in a variety of different colors.

## Stainless Steel Tumblers 20 oz Tumblers with Slider Top- MSRP \$19.99

DA-533VT - Colors of Red Brick and Sailor Blue

EO-CM-Black - Black in color

EO-CM-PUR - Purple in color, Pantone 2572C

EO-CM-RED - Red in color, Pantone 3571U.