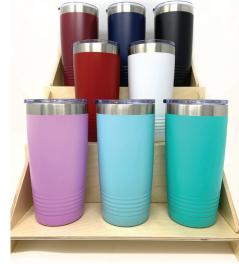

## Stainless Steel Tumblers 20 oz Tumblers with Slider Top- MSRP \$19.99

DA-533VT - Colors of Red Brick and Sailor Blue

EO-CM-Black - Black in color

EO-CM-PUR - Purple in color, Pantone 2572C

EO-CM-RED - Red in color, Pantone 3571U.

EO-CM-TEAL - Teal in color, Pantone 3242C

EO-CM-MINT - Mint Green in color, Pantone 3533C

EO-CM-WHITE - White in color.

Mininum Order: 12