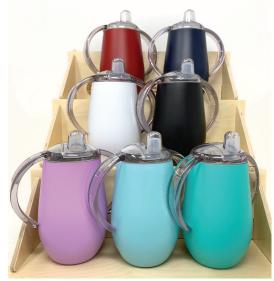

## 12 oz Stainless Steel Sippy Cup, with Sippy top -MSRP \$16.99

EO-SC-SBLU - Sailor Blue in color.

EO-SC-BLK - Black in color.

EO-SC-PUR - Purple in color, Pantone 2572C.

EO-SC-RED - Red in color, Pantone 3517U.

EO-SC-TEAL - Teal in color, Pantone 3242C.

EO-SC-MINT - Mint in color, Pantone 3533G.

EO-SC-WHI - White in color.

Mininum Order: 12