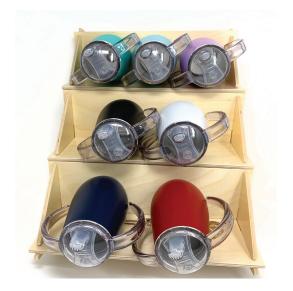

## 12 oz Stainless Steel Sippy Cup, with Sippy top -MSRP \$16.99

EO-SC-SBLU - Sailor Blue in color.

EO-SC-BLK - Black in color.

EO-SC-PUR - Purple in color, Pantone 2572C.

EO-SC-RED - Red in color, Pantone 3517U.

EO-SC-TEAL - Teal in color, Pantone 3242C.

EO-SC-MINT - Mint in color, Pantone 3533G.

EO-SC-WHI - White in color.

Mininum Order: 12