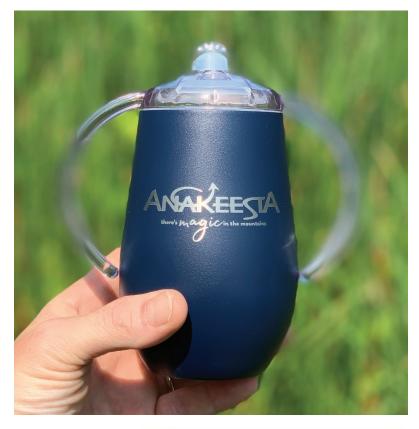

## **Stainless Sippy Cups**

Each one of these can be custom etched with our laser. They come in a variety of different colors.

## 12 oz Stainless Steel Sippy Cup, with Sippy top -MSRP \$16.99

EO-SC-SBLU - Sailor Blue in color.

EO-SC-BLK - Black in color.

EO-SC-PUR - Purple in color, Pantone 2572C.

EO-SC-RED - Red in color, Pantone 3517U.